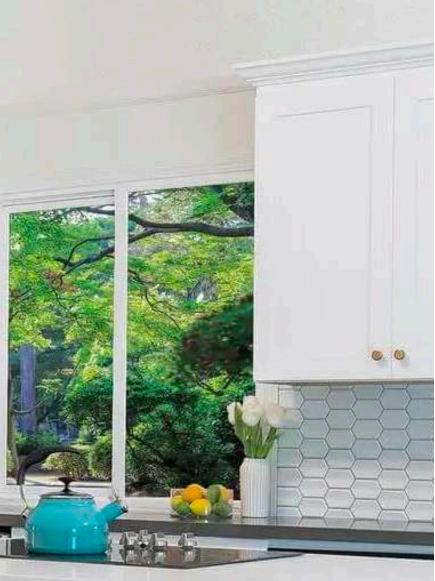

# **CABINET** SPECIFICATIONS

The Stowe White is renowned for its classic appeal, incorporating simplicity, practicality, and refinement. This style is widely favored in various settings, celebrated for its sleek contours, adaptability, and knack for harmonizing with diverse design motifs.