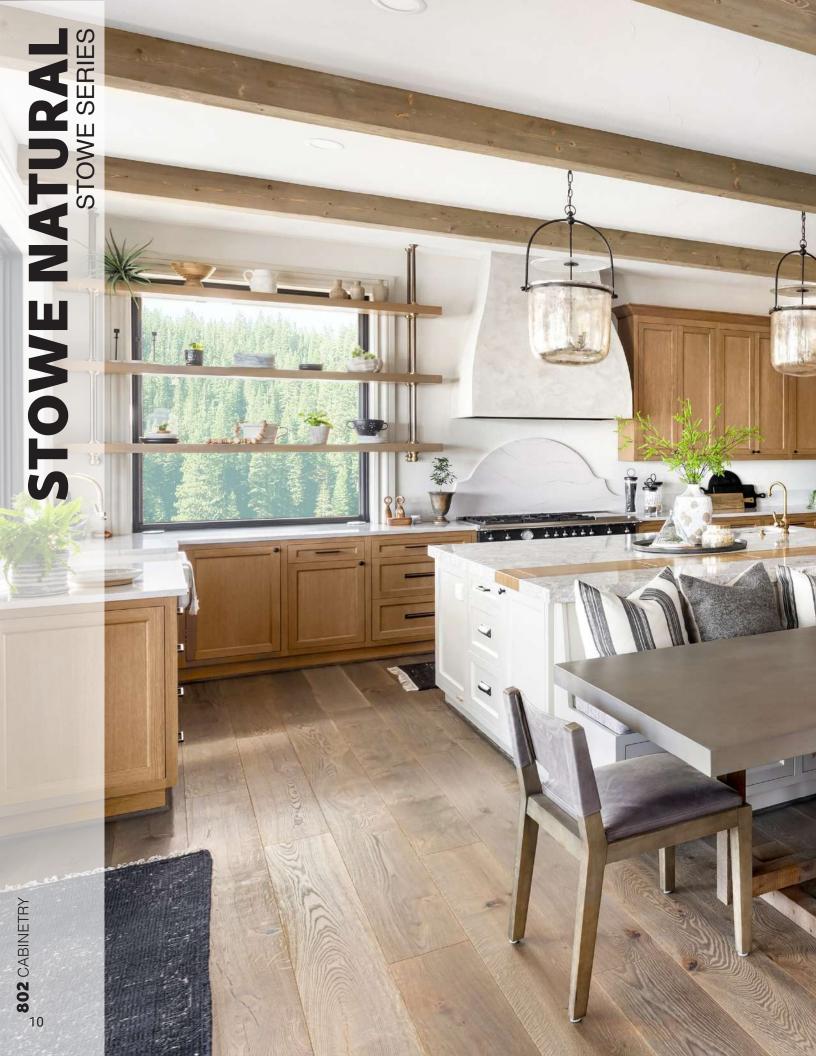

# SPECIFICATIONS

INSPIRATION

8

NII S

U

The Stowe Natural holds an ageless and enduring essence. Its natural wood exudes warmth and authenticity, crafting a design that defies fleeting trends and stands as a timeless preference for homeowners in pursuit of enduring elegance.