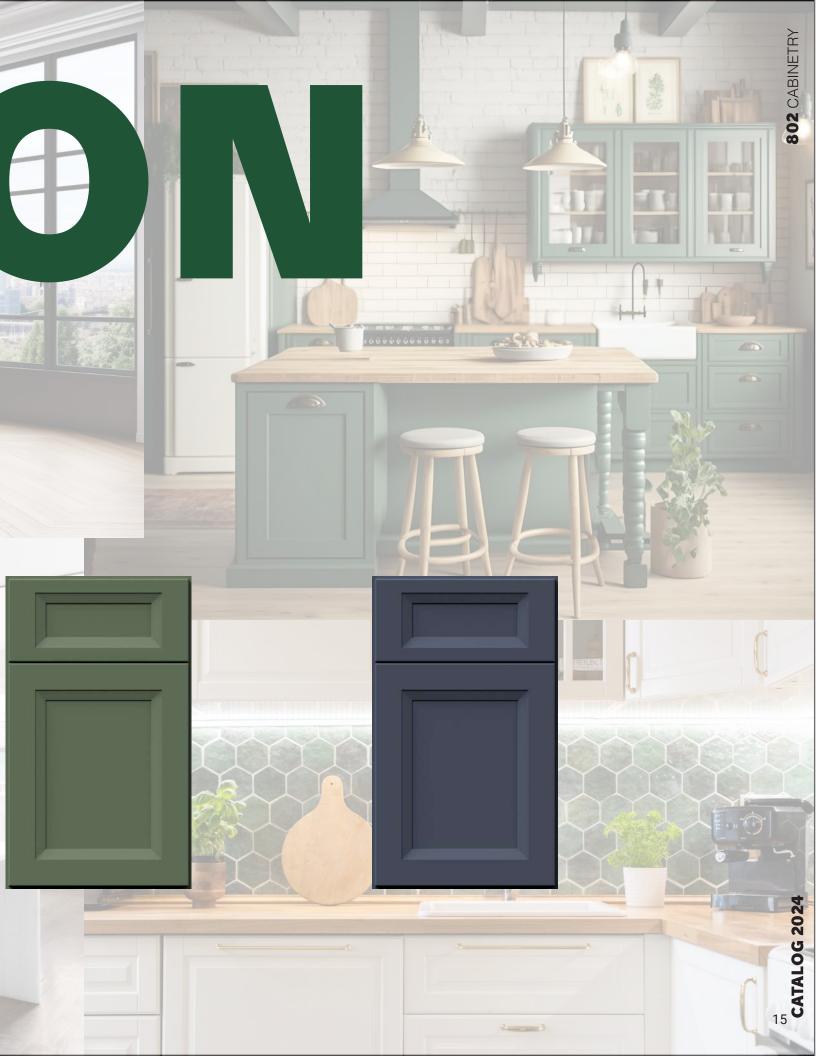

# **SPECIFICATIONS**

The Bolton Green is a blend of timeless elegance and the enduring enchantment of nature. Its serene and muted green tone emanates tranquility and revitalization, rendering it a favored option for both kitchen and living areas.

#### **SPECIFICATIONS**

The Bolton Blue embodies sophistication and adaptability. Its deep, opulent hue infuses kitchens and living areas with an enduring charm, seamlessly blending timeless elegance with contemporary flair. This color selection adds a modern dimension to traditional designs, resulting in spaces that exude sophistication while remaining current and stylish.