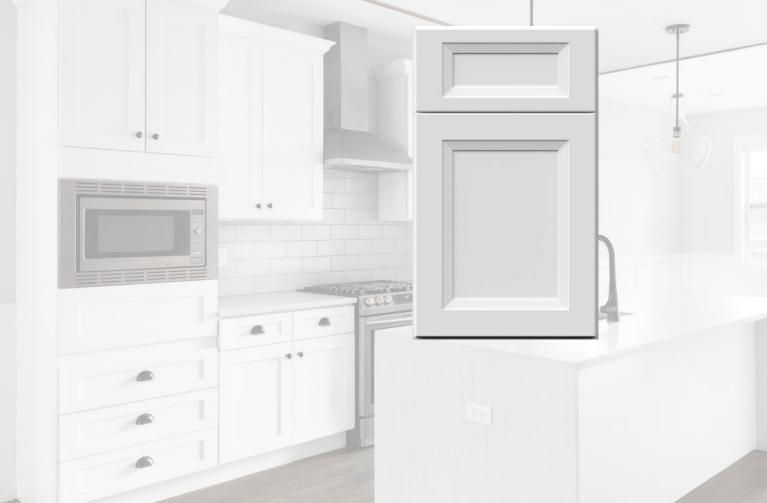

#### SPECIFICATIONS

The Bolton White is a timeless selection for kitchens and bathrooms, boasting a classic charm that endures through the years. With its pristine and luminous presence, it integrates into various interior design motifs. Embodying classic sophistication, Bolton White effortlessly appealing both modern and traditional aesthetics, maintaining their timeless allure for generations to come.