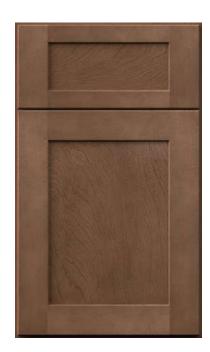

# SPECIFICATIONS

The Stowe Driftwood embodies the coastal lifestyle and rustic refinement, taking cues from weathered timber and the serene draw of driftwood. Its distinct cabinet design infuses spaces with organic appeal, seamlessly merging coastal vibes with an air of laid back sophistication and natural elegance.