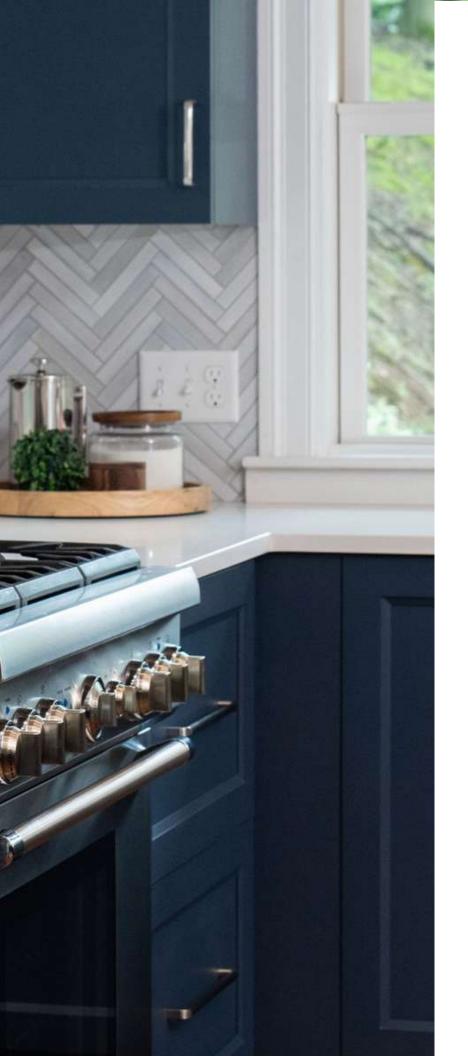

#### **SPECIFICATIONS**

The Bolton Blue embodies sophistication and adaptability. Its deep, opulent hue infuses kitchens and living areas with an enduring charm, seamlessly blending timeless elegance with contemporary flair. This color selection adds a modern dimension to traditional designs, resulting in spaces that exude sophistication while remaining current and stylish.