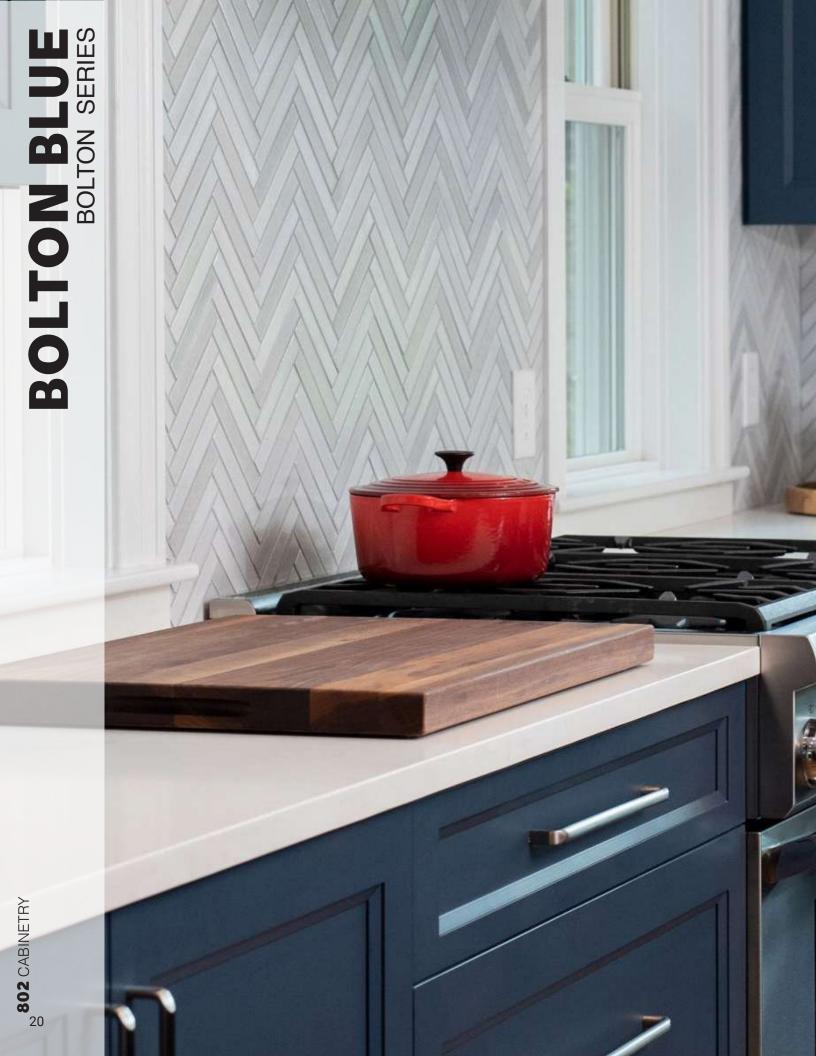

#### **SPECIFICATIONS**

The Bolton Blue embodies sophistication and adaptability. Its deep, opulent hue infuses kitchens and living areas with an enduring charm, seamlessly blending timeless elegance with contemporary flair. This color selection adds a modern dimension to traditional designs, resulting in spaces that exude sophistication while remaining current and stylish.