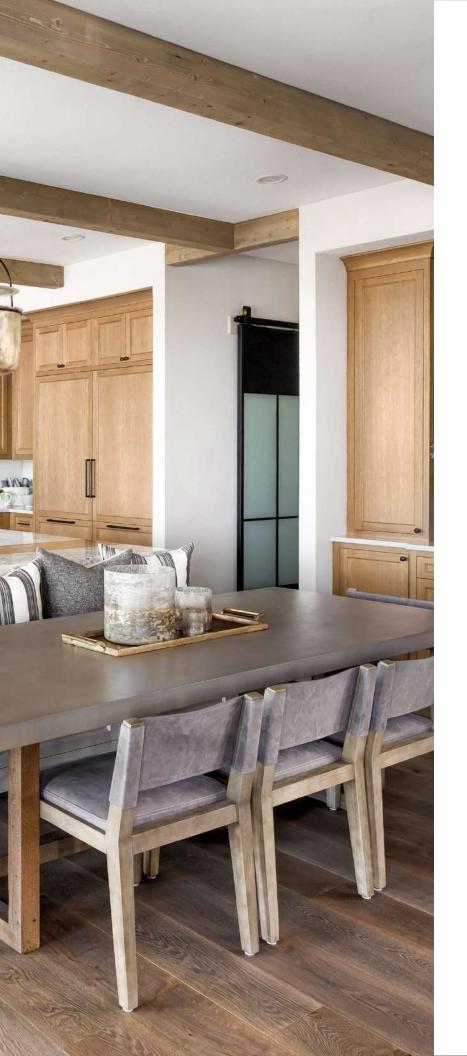

# SPECIFICATIONS

The Stowe Driftwood embodies the coastal lifestyle and rustic refinement, taking cues from weathered timber and the serene draw of driftwood. Its distinct cabinet design infuses spaces with organic appeal, seamlessly merging coastal vibes with an air of laid back sophistication and natural elegance.