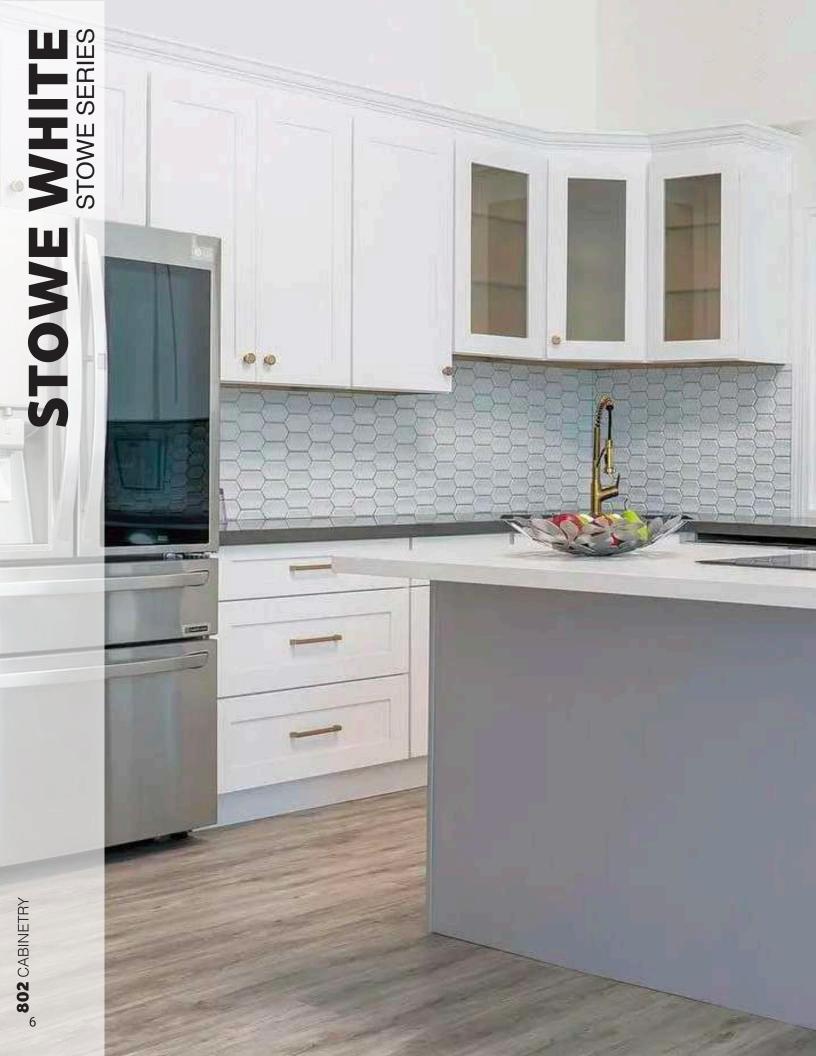

# **CABINET** SPECIFICATIONS

The Stowe White is renowned for its classic appeal, incorporating simplicity, practicality, and refinement. This style is widely favored in various settings, celebrated for its sleek contours, adaptability, and knack for harmonizing with diverse design motifs.