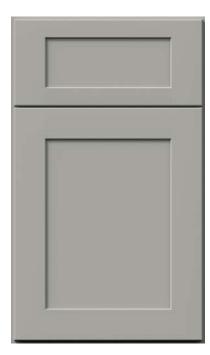

# SPECIFICATIONS

The Stowe Light Gray infuses the kitchen and living area with a contemporary industrial aesthetic while maintaining a bright ambiance. This design choice presents a striking minimalist achievement with timeless charm.