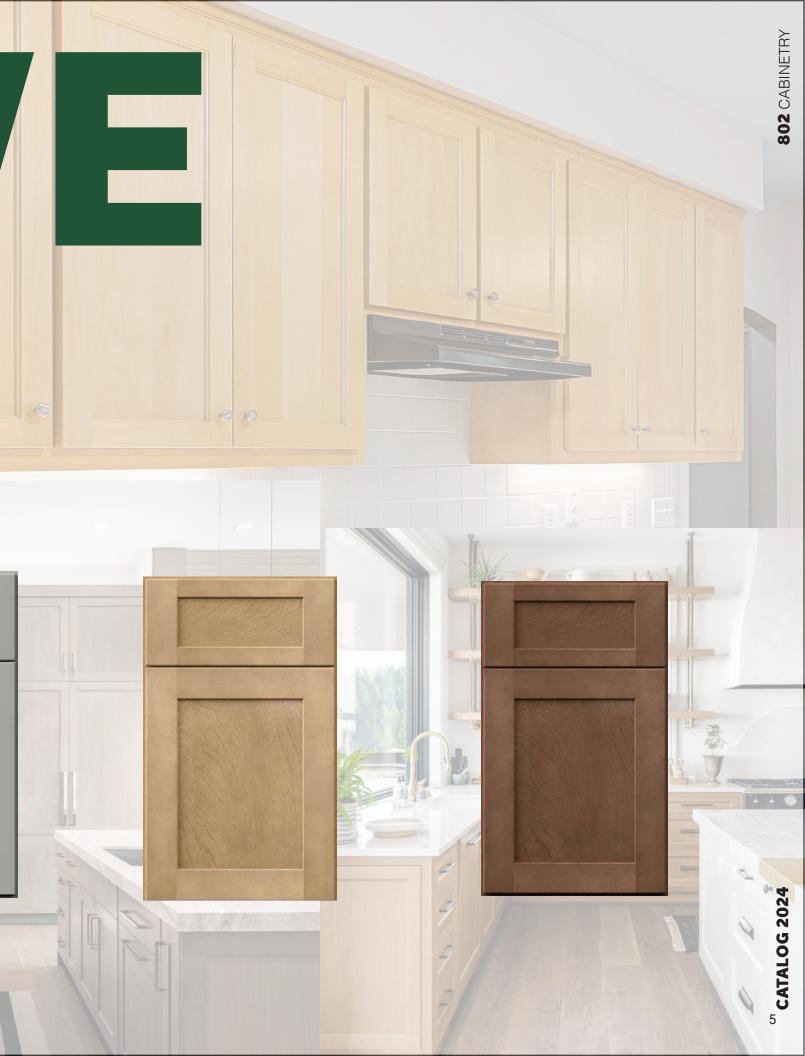

# SPECIFICATIONS

INSPIRATION

8

NII S

U

The Stowe Natural holds an ageless and enduring essence. Its natural wood exudes warmth and authenticity, crafting a design that defies fleeting trends and stands as a timeless preference for homeowners in pursuit of enduring elegance.

# SPECIFICATIONS

The Stowe Driftwood embodies the coastal lifestyle and rustic refinement, taking cues from weathered timber and the serene draw of driftwood. Its distinct cabinet design infuses spaces with organic appeal, seamlessly merging coastal vibes with an air of laid back sophistication and natural elegance.