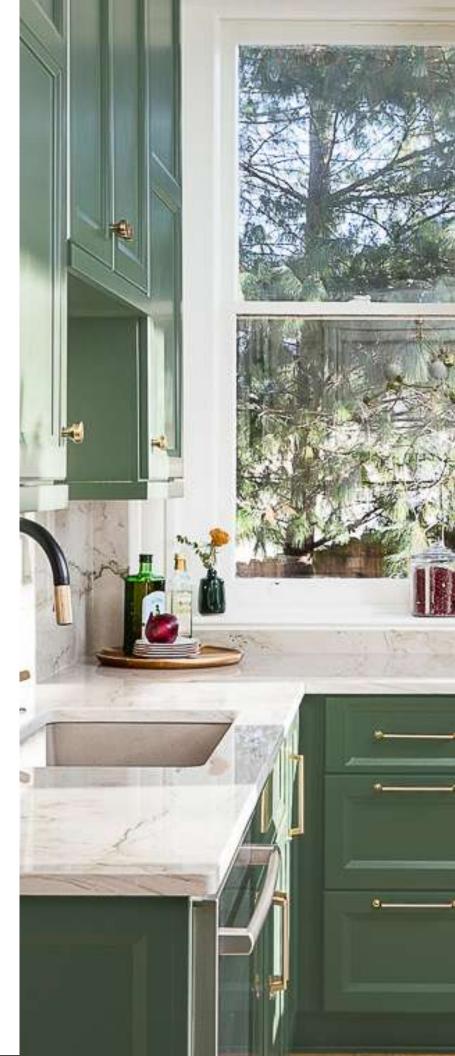

# **SPECIFICATIONS**

The Bolton Green is a blend of timeless elegance and the enduring enchantment of nature. Its serene and muted green tone emanates tranquility and revitalization, rendering it a favored option for both kitchen and living areas.