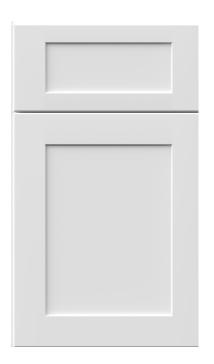

# **CABINET** SPECIFICATIONS

The Stowe White is renowned for its classic appeal, incorporating simplicity, practicality, and refinement. This style is widely favored in various settings, celebrated for its sleek contours, adaptability, and knack for harmonizing with diverse design motifs.