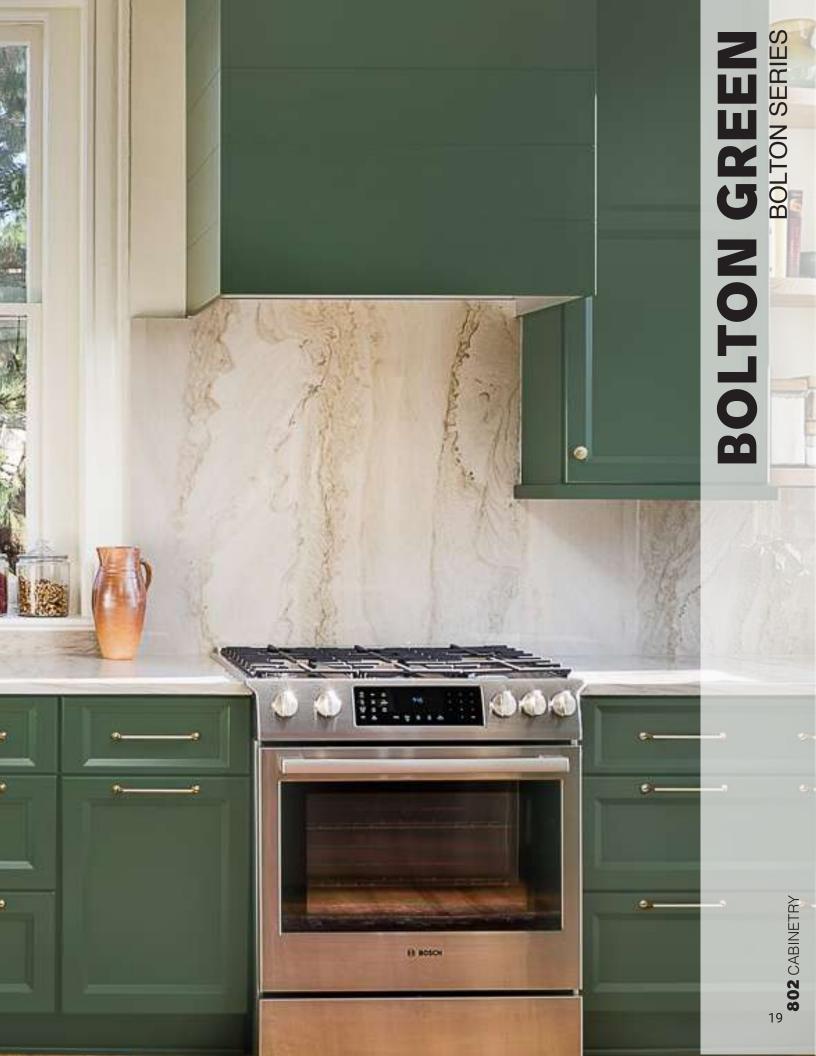

# **SPECIFICATIONS**

The Bolton Green is a blend of timeless elegance and the enduring enchantment of nature. Its serene and muted green tone emanates tranquility and revitalization, rendering it a favored option for both kitchen and living areas.