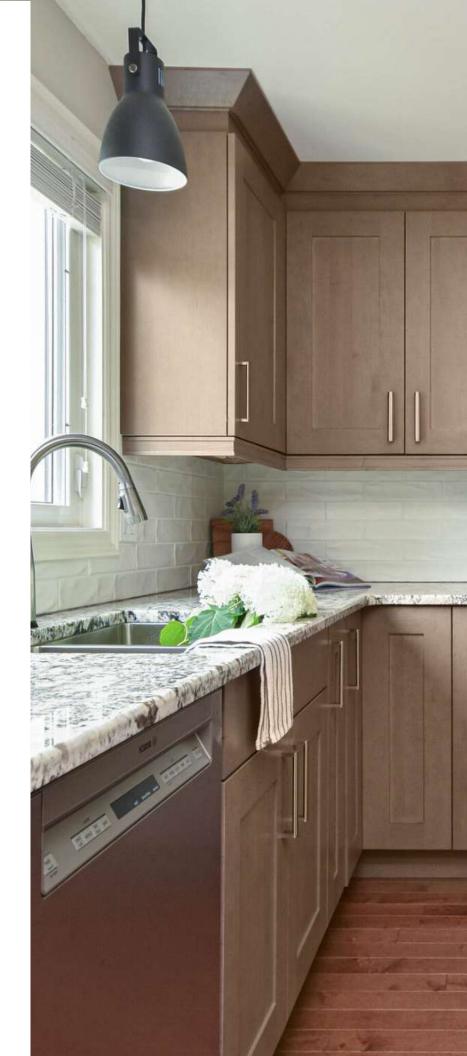

# SPECIFICATIONS

The Stowe Driftwood embodies the coastal lifestyle and rustic refinement, taking cues from weathered timber and the serene draw of driftwood. Its distinct cabinet design infuses spaces with organic appeal, seamlessly merging coastal vibes with an air of laid back sophistication and natural elegance.