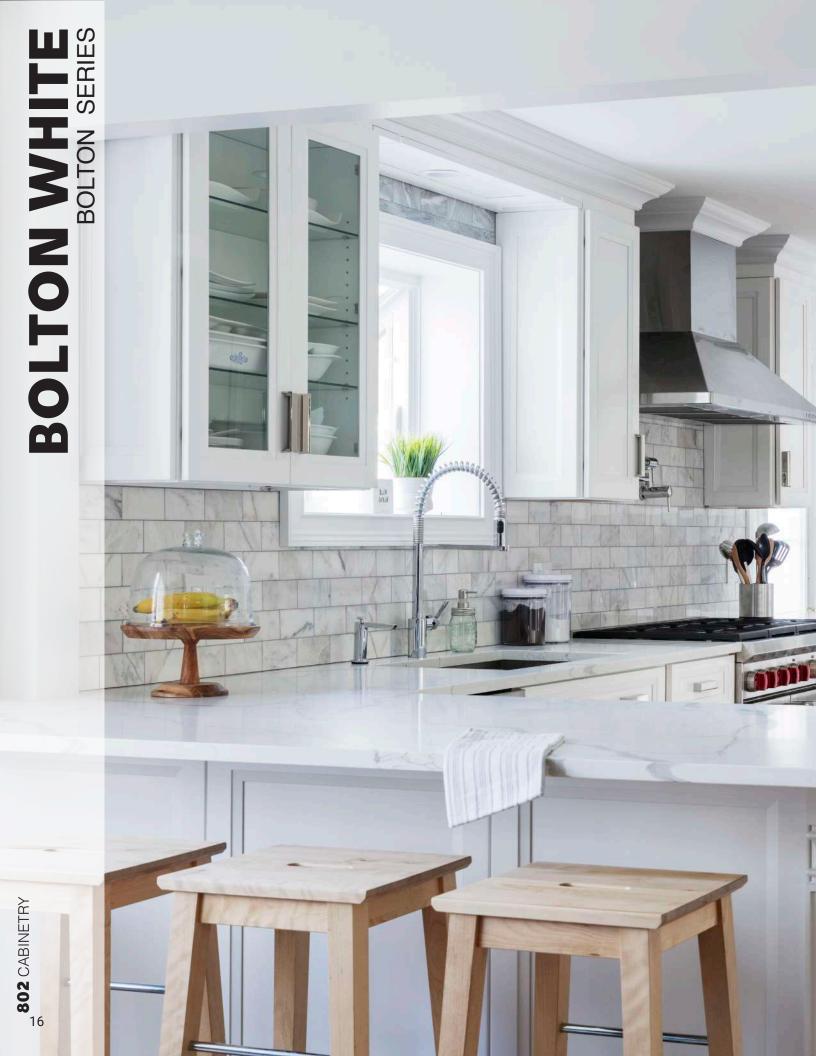

#### SPECIFICATIONS

The Bolton White is a timeless selection for kitchens and bathrooms, boasting a classic charm that endures through the years. With its pristine and luminous presence, it integrates into various interior design motifs. Embodying classic sophistication, Bolton White effortlessly appealing both modern and traditional aesthetics, maintaining their timeless allure for generations to come.