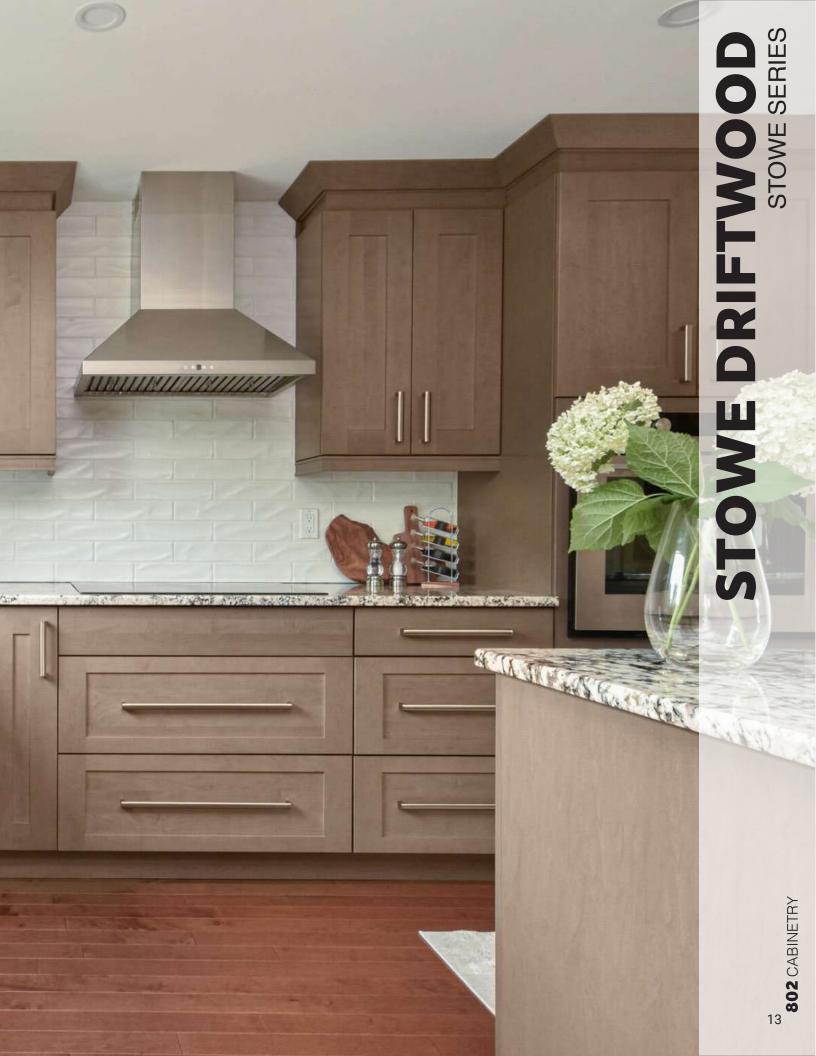

# SPECIFICATIONS

The Stowe Driftwood embodies the coastal lifestyle and rustic refinement, taking cues from weathered timber and the serene draw of driftwood. Its distinct cabinet design infuses spaces with organic appeal, seamlessly merging coastal vibes with an air of laid back sophistication and natural elegance.