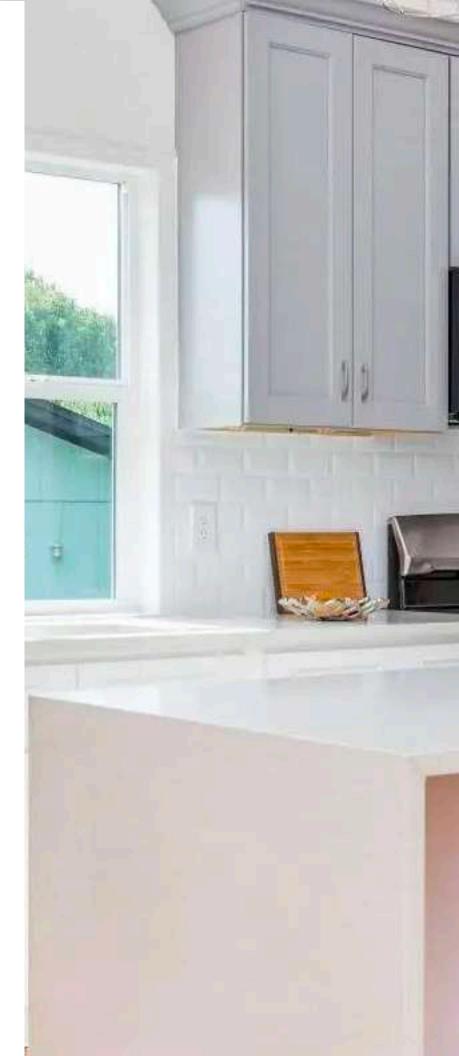

# SPECIFICATIONS

The Stowe Light Gray infuses the kitchen and living area with a contemporary industrial aesthetic while maintaining a bright ambiance. This design choice presents a striking minimalist achievement with timeless charm.